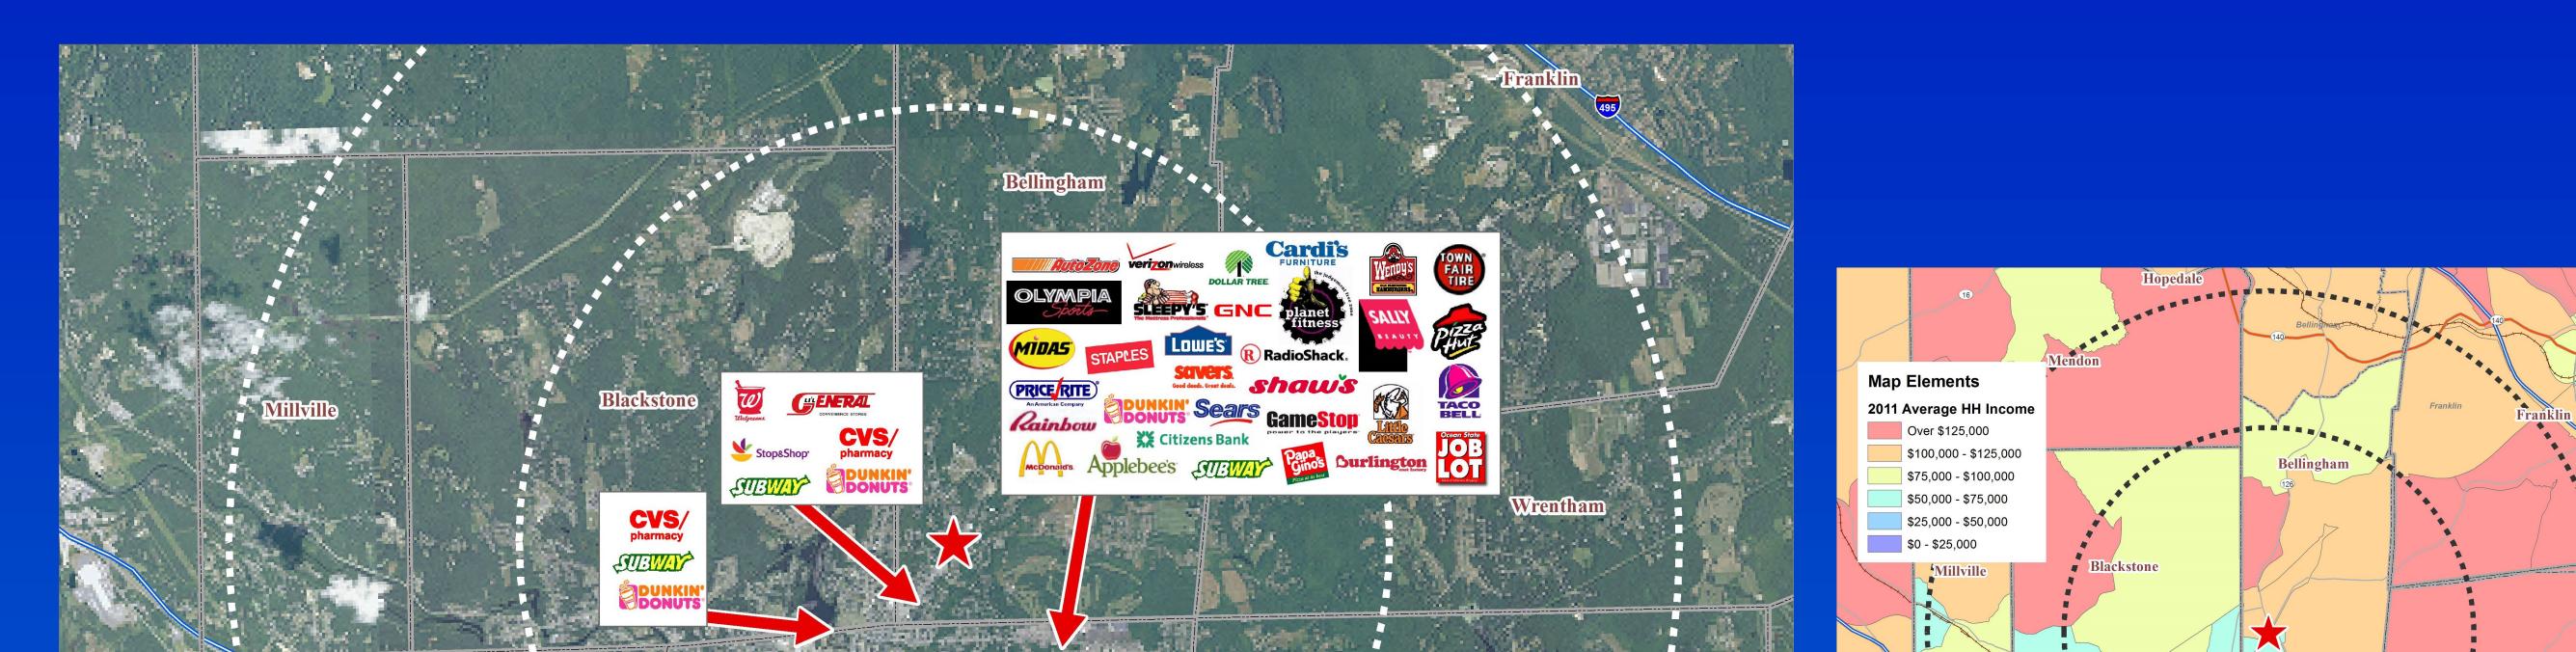

## SITE INFORMATION

1 Miles 2 Miles 3 Miles

TOTAL<br/>POPULATION8,08062,28799,801TOTAL

- Excellent location for gas, bank, retail, or restaurant.
- New neighborhood shopping center anchored by CVS.
- Located at intersection of Pulaski Blvd

| HOUSEHOLDS | 3,277    | 24,713   | 38,439   |
|------------|----------|----------|----------|
| AVERAGE HH |          |          |          |
| INCOME     | \$75,192 | \$67,445 | \$83,405 |

Contract at intersection of Pulaski bive (Rt 126), South Main St., and Wrentham Rd.
Traffic on Pulaski Blvd exceeds 15,800 ADT.
Over 60,000 people within 3 miles of site.