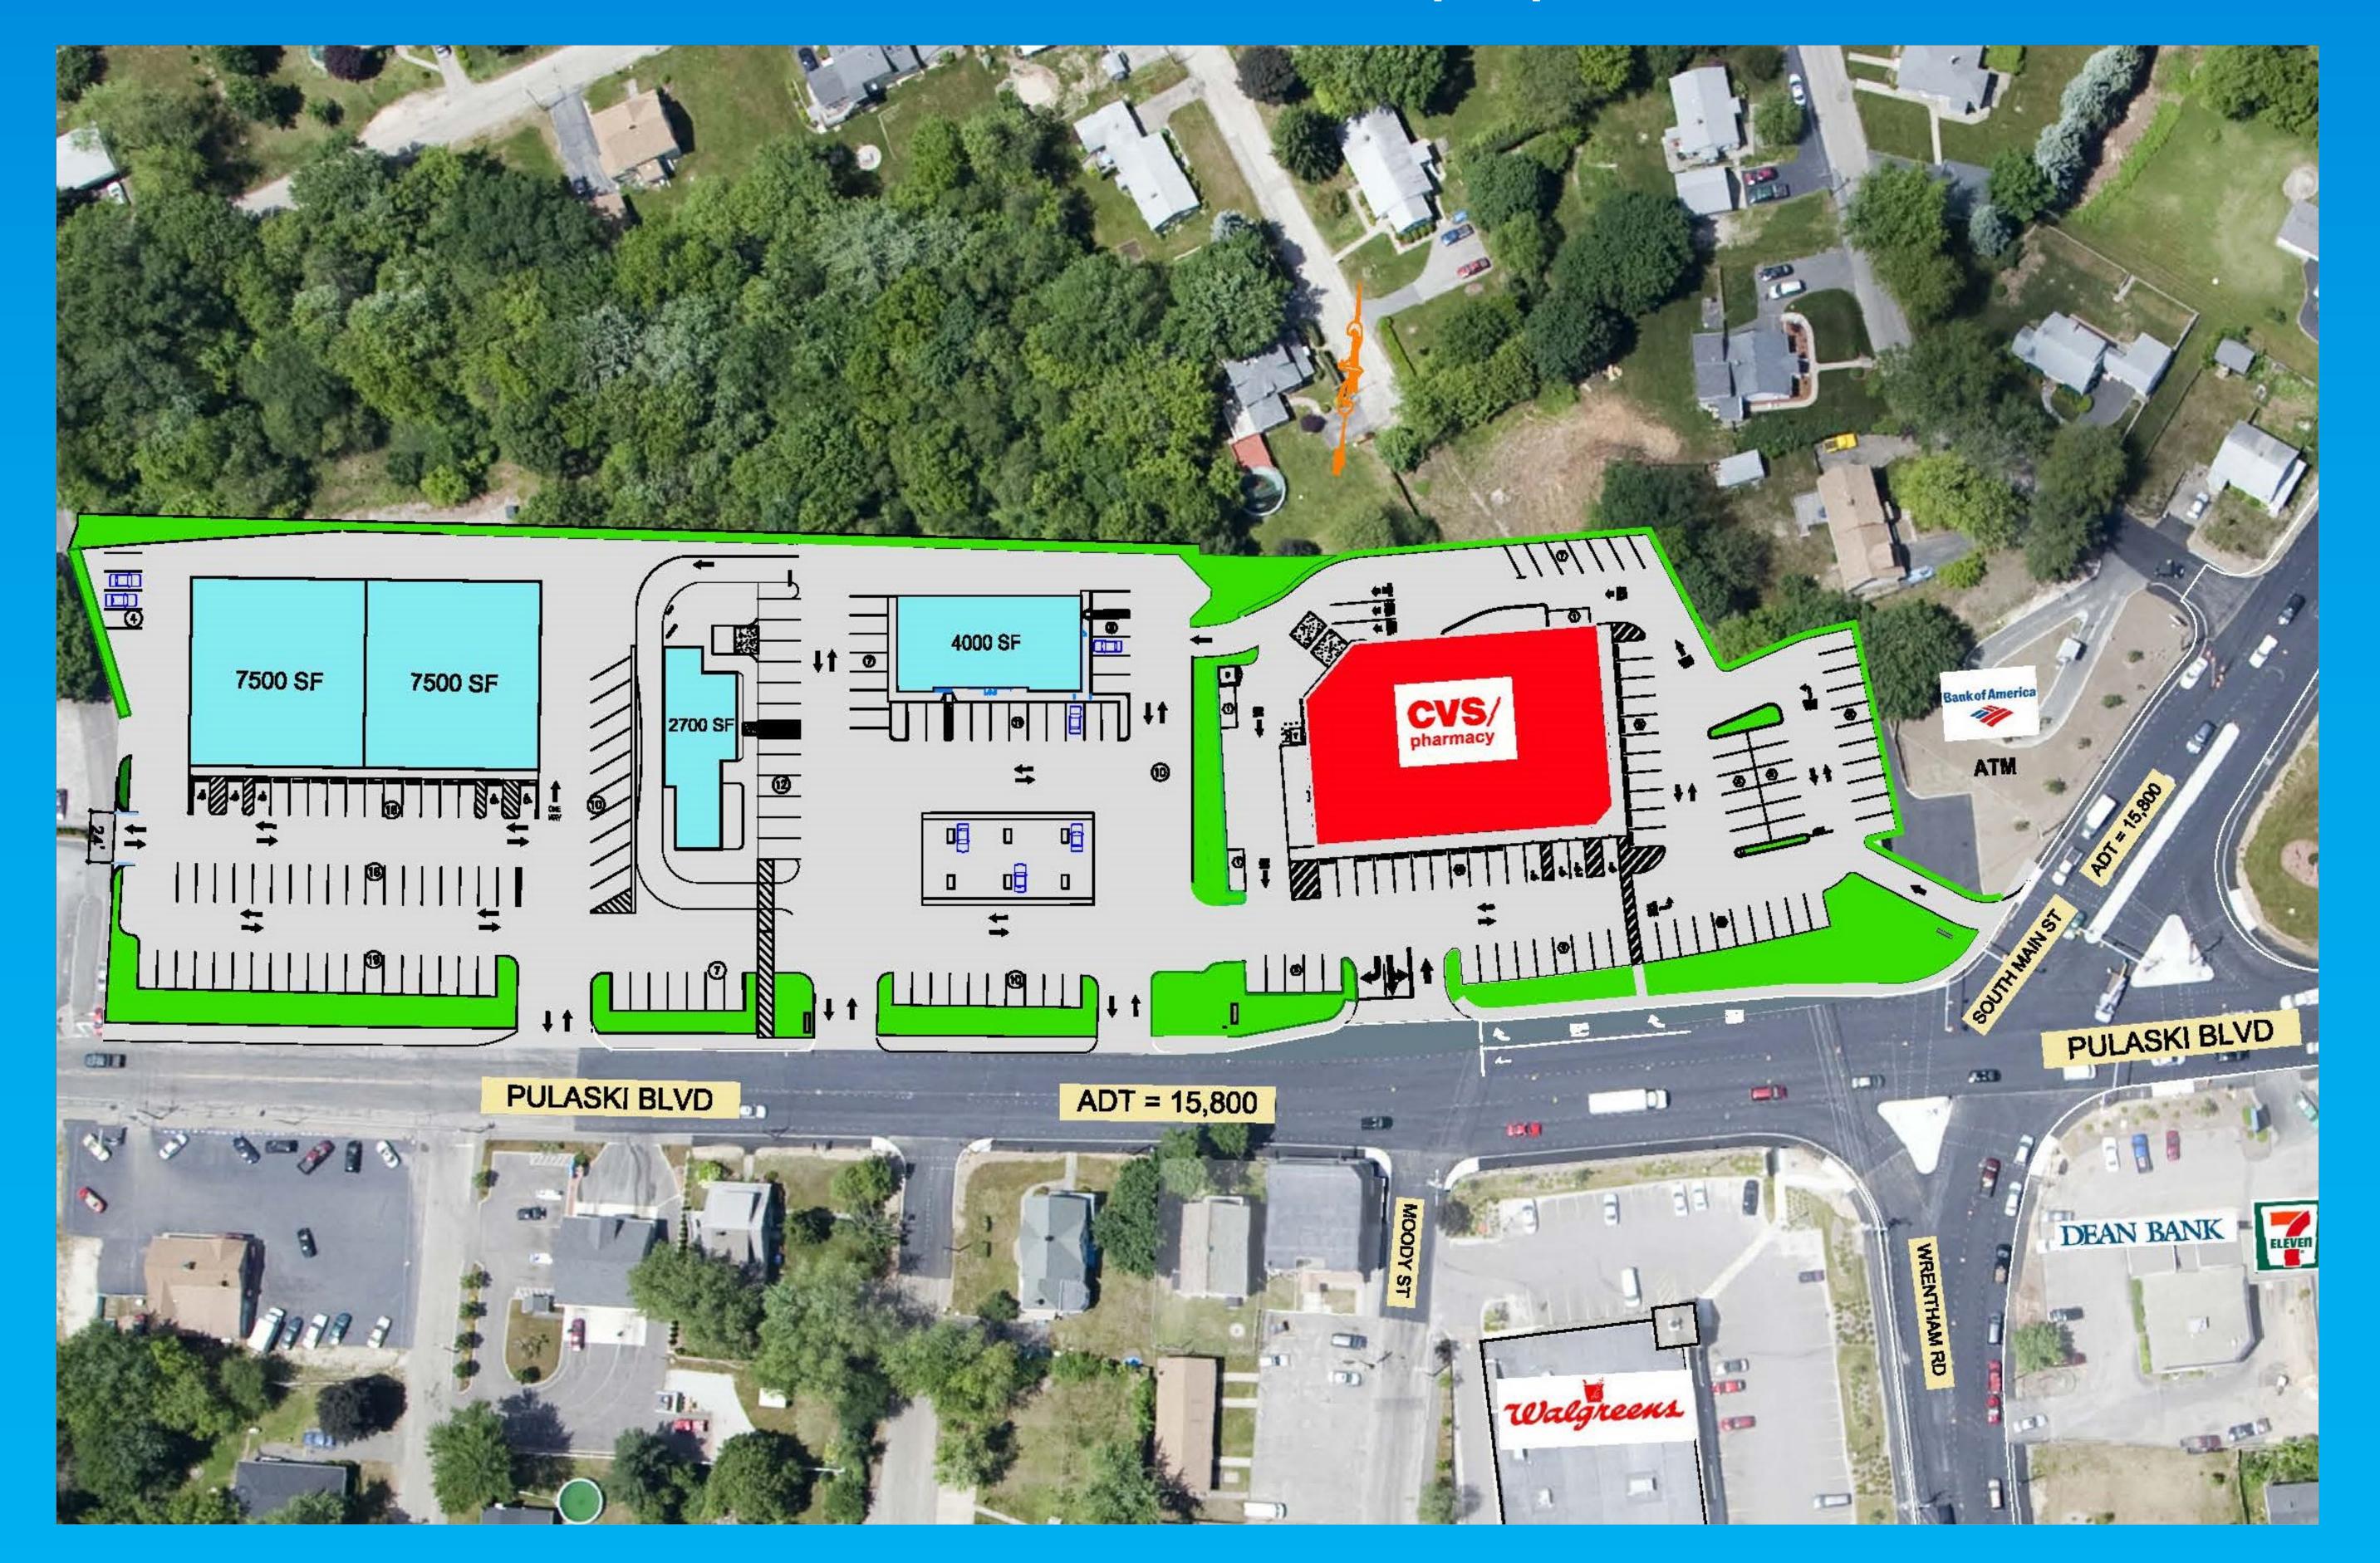

## SITE INFORMATION

1 Miles 2 Miles 3 Miles

TOTAL<br/>POPULATION8,08062,28799,801TOTAL

- Excellent location for gas, bank, retail, or restaurant.
- New neighborhood shopping center anchored by CVS.
- Located at intersection of Pulaski Blvd

| HOUSEHOLDS | 3,277    | 24,713   | 38,439   |
|------------|----------|----------|----------|
| AVERAGE HH |          |          |          |
| INCOME     | \$75,192 | \$67,445 | \$83,405 |

Contract at intersection of Pulaski bive (Rt 126), South Main St., and Wrentham Rd.
Traffic on Pulaski Blvd exceeds 15,800 ADT.
Over 60,000 people within 3 miles of site.