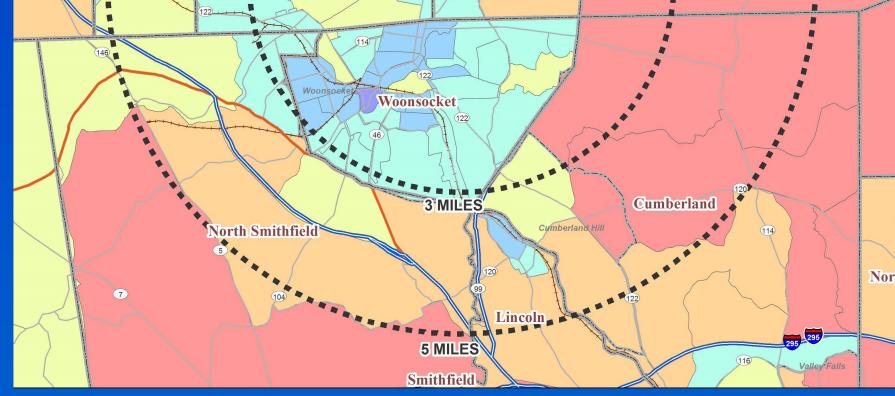

## SITE INFORMATION

1 Miles 2 Miles 3 Miles

TOTAL<br/>POPULATION8,08062,28799,801TOTAL

- Excellent location for gas, bank, retail, or restaurant.
- New neighborhood shopping center anchored by CVS.
- Located at intersection of Pulaski Blvd

| HOUSEHOLDS | 3,277    | 24,713   | 38,439   |
|------------|----------|----------|----------|
| AVERAGE HH |          |          |          |
| INCOME     | \$75,192 | \$67,445 | \$83,405 |

Contract at intersection of Pulaski bive (Rt 126), South Main St., and Wrentham Rd.
Traffic on Pulaski Blvd exceeds 15,800 ADT.
Over 60,000 people within 3 miles of site.