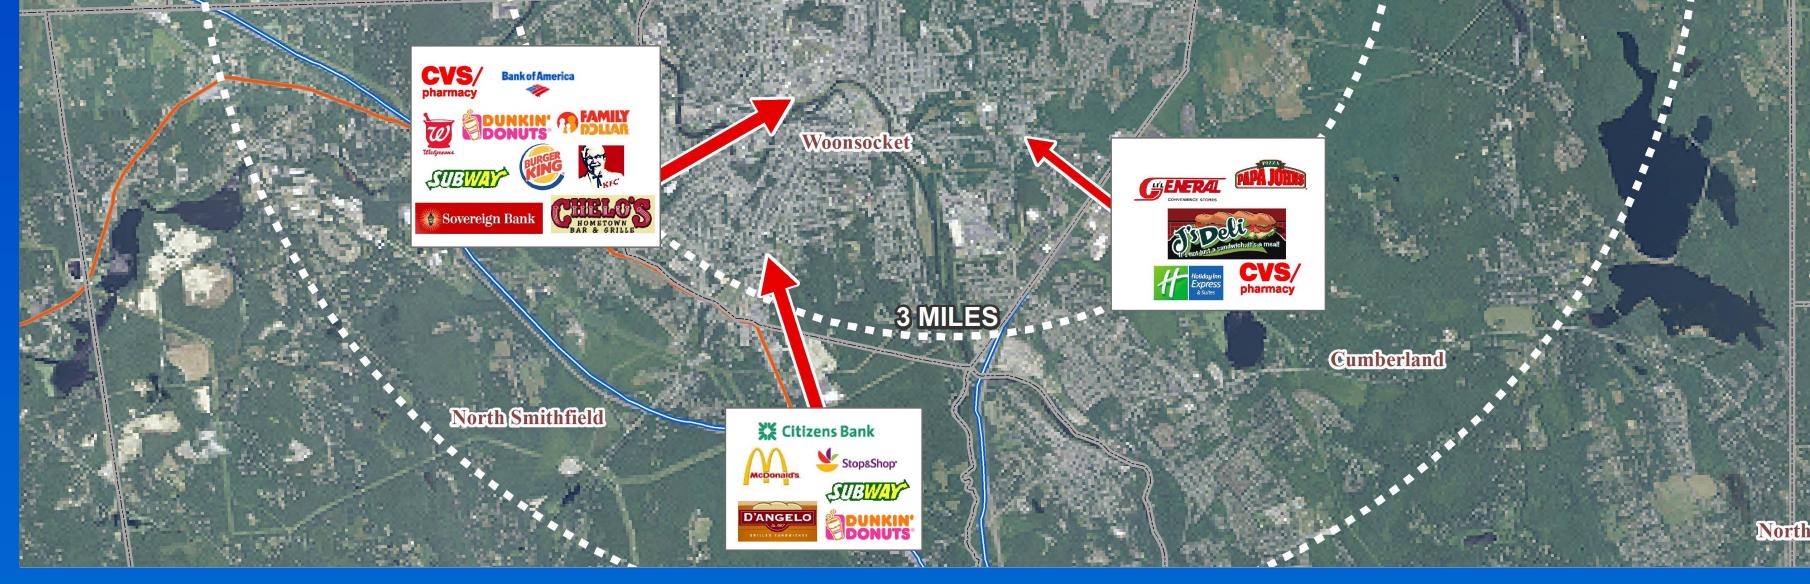

## SITE INFORMATION

1 Miles 2 Miles 3 Miles

TOTAL<br/>POPULATION8,08062,28799,801TOTAL

- Excellent location for gas, bank, retail, or restaurant.
- New neighborhood shopping center anchored by CVS.
- Located at intersection of Pulaski Blvd

| HOUSEHOLDS | 3,277    | 24,713   | 38,439   |
|------------|----------|----------|----------|
| AVERAGE HH |          |          |          |
| INCOME     | \$75,192 | \$67,445 | \$83,405 |

Contract at intersection of Pulaski bive (Rt 126), South Main St., and Wrentham Rd.
Traffic on Pulaski Blvd exceeds 15,800 ADT.
Over 60,000 people within 3 miles of site.